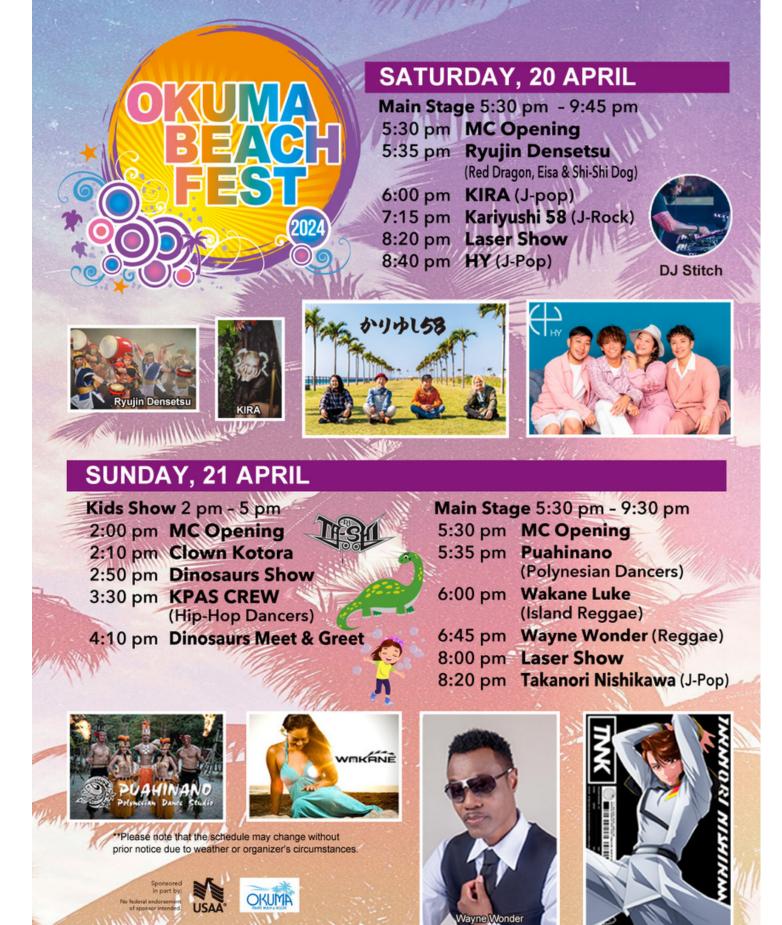

offers two days of spectacular weekend fun, packed with live performances, festival delights, kiddie land, go-karts and so much more! Open to DOD ID card holders, Japanese and American citizens island wide.



## Address

Okuma Beach Okuma, Kunigami-Village, Okinawa Located next to the Okuma Private Beach & Resort

## Admission Free

#### Entry

All visitors ages 16 and older must have a form of identification to enter. Local visitors: Driver's license, My number card, Passport, Health insurance card w/ another photo ID

Bag subject to being checked upon entry. Restricted items included: Weapons, pets, large coolers, duffle bags, large bags, glass bottles, fireworks, flying objects (including drones) Sponsored in part by: No federal endorsement of sponsor intended.



#### Entertainment



## **Event Site Map**



#### Activities

- Food & Game Venders: noon 10 p.m.
- Kiddie Land: noon 6 p.m.
- Go Kart: II a.m. 7 p.m.
- Live Music and Entertainment: 5:30 10 p.m.
- Kids Show: 2 5 p.m. (Sunday only)
- Water Activity: 8 a.m. 5 p.m. Signup at the Outdoor Recreation Equipment Rental (Bldg. 121)
- Miniature Golf: 9 a.m. 5 p.m. Signup at the Golf Shack (Bldg. 115)

\*\*Event and Information subject to change.

## Guests

Personally owned vehicle entry is limited. Please park your vehicle at the designated parking areas after unloading your items as directed by Okuma staff.

#### Visitors

Please park vehicle at the designated parking areas located near the entry control point.

Please don't park in unauthorized/residential areas off-base.

#### Escort

To escort non-SOFA for over