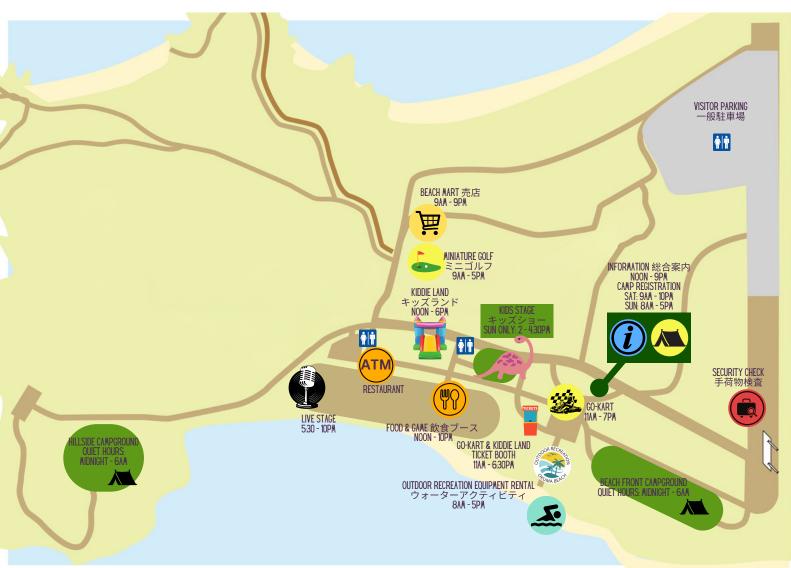

## **Event Site Map**

#### Activities

- Food & Game Venders: noon 10 p.m.
- Kiddie Land: noon 6 p.m.
- Go Kart: II a.m. 7 p.m.
- Live Music and Entertainment: 5:30 10 p.m.
- Kids Show: 2 5 p.m. (Sunday only)
- Water Activity: 8 a.m. 5 p.m. Signup at the Outdoor Recreation Equipment Rental (Bldg. 121)
- Miniature Golf: 9 a.m. 5 p.m. Signup at the Golf Shack (Bldg. 115)

## Activities

- Food & Game Venders: noon 10 p.m.
- Kiddie Land: noon 6 p.m.
- Go Kart: II a.m. 7 p.m.
- Live Music and Entertainment: 5:30 10 p.m.
- Kids Show: 2 5 p.m. (Sunday only)

\*\*Event and Information subject to change.